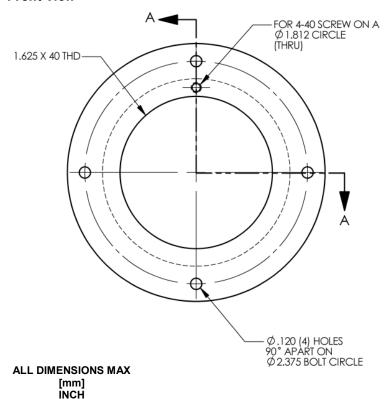

# **#100** Mounting Ring

# **Overview**

- The #100 mounting ring is a mounting flange, which will allow the housed versions of the VS, LS, and XRS series, as well as the CS35 (or any series equipped with a 1.625in x 40TPI external thread), to be mounted to a flat surface.
- The mounting ring would be attached to a flat surface and the shutter would then attach to the ring via the housing rear thread (1.625in x 40TPI).



Fig. 1 #100 Mounting Ring

# **Drawings**

### Front View



### Side View



For information regarding applicable intellectual property, please visit <a href="www.uniblitz.com/patents">www.uniblitz.com/patents</a>.

803 Linden Avenue • Rochester, NY 14625 • 585-385-5930 tel • 800-828-6972 toll-free • 585-385-6004 fax • www.uniblitz.com