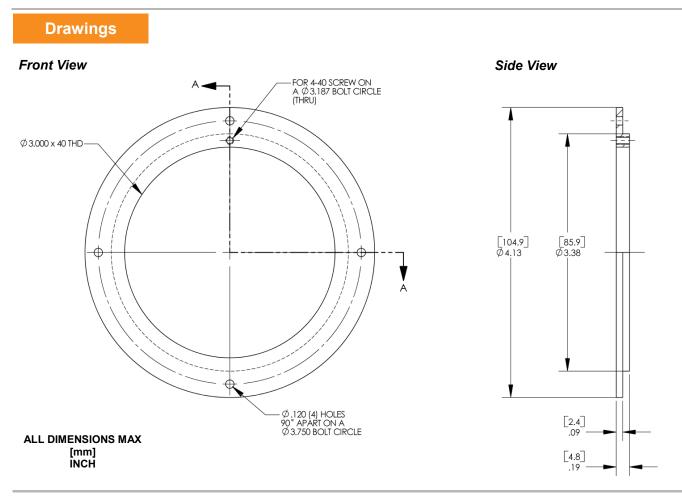

## **Overview**

- The #102 mounting ring will allow the CS65 series only to be mounted to a flat surface .
- The mounting ring would be attached to a flat surface using the four .120 inch diameter holes.
- The shutter would then attach to the ring via the #2 housing rear thread (3.00 inch x 40TPI).