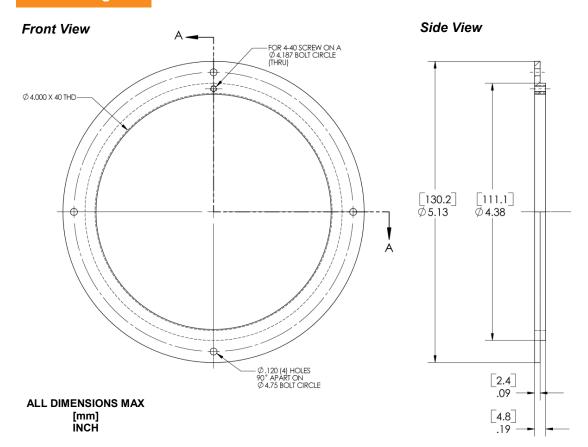

## **Overview**

- The #103 Mounting Ring will allow the CS90HS series only to be mounted to a flat surface.
- The mounting ring would be attached to a flat surface using the four .120 inch diameter holes.
- The shutter would then attach to the ring via the CS90HS #3 housing rear thread (4.00 inch x 40TPI).

## **Drawings**

For information regarding applicable intellectual property, please visit www.uniblitz.com/patents.

803 Linden Avenue • Rochester, NY 14625 • 585-385-5930 tel • 800-828-6972 toll-free • 585-385-6004 fax • www.uniblitz.com