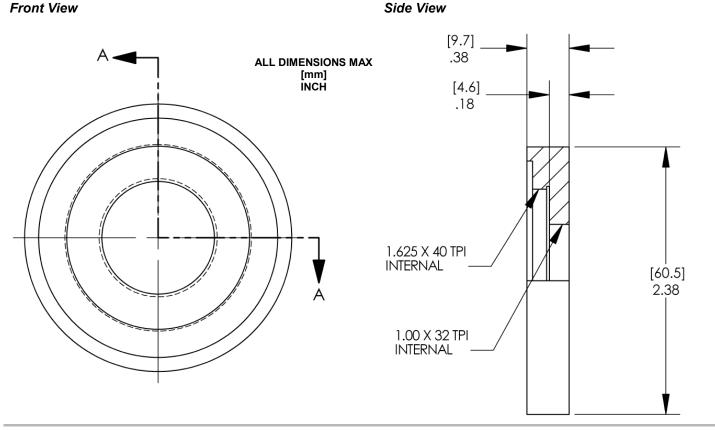

## **Overview**

- The #106 female C mount adapter flange adapts specific shutter housing types to user equipment fitted with a male C mount thread (1.00in x 32TPI).
- This adapter can be attached to the housing rear surface (via the 1.625in x 40TPlthread) or the front surface (with the use of a #130 thread adapter).
- The housed versions of the VS, LS, and XRS series shutters, as well as the CS25 and CS35, can be configured with this flange type.

Fig. 1 #106 Female C Mount Video Adapter

## **Drawings**

For information regarding applicable intellectual property, please visit www.uniblitz.com/patents.