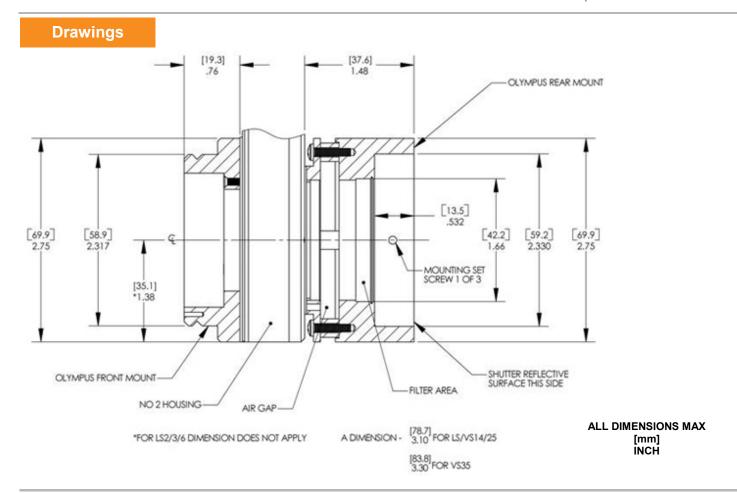

## **Overview**

- The #24 mount set is the larger diameter counterpart to the #23 Olympus mount set. The #24 mount set adapts specific shutter housing types to an IX or BX type Olympus microscope.
- No modification to the microscope should be necessary. A filter area is provided to allow the user to install an optical filter between the light source and the shutter housing.
- The housed versions of the VS, LS, and XRS series shutters, as well as the CS25 and CS35, can be configured with this mount set type. A clearance cutoff (1.38in/35.1mm from aperture center) is provided with the VS series only.

Fig. 1 #24 Olympus Type Microscope Mount Set

For information regarding applicable intellectual property, please visit www.uniblitz.com/patents.

803 Linden Avenue • Rochester, NY 14625 • 585-385-5930 tel • 800-828-6972 toll-free • 585-385-6004 fax • www.uniblitz.com