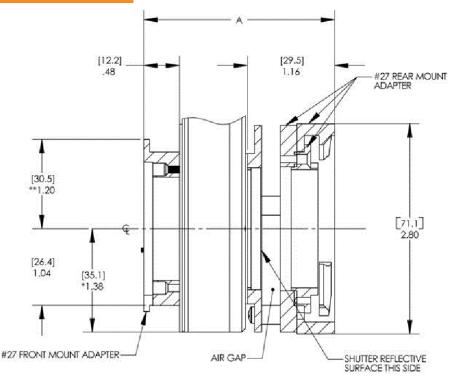

## **Drawings**

FOR LS2/3/6 DIMENSION DOES NOT APPLY

\*\* DIMENSION TO ALL TABS

ALL DIMENSIONS MAX [mm] INCH

For information regarding applicable intellectual property, please visit www.uniblitz.com/patents.

A DIMENSION

803 Linden Avenue • Rochester, NY 14625 • 585-385-5930 tel • 800-828-6972 toll-free • 585-385-6004 fax • www.uniblitz.com

[64.0] FOR LS/VS14/25

[64.5] FOR VS35