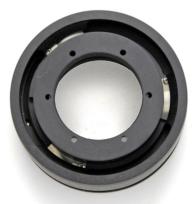

## **#27** Nikon Type Microscope Mount Set

## **Overview**

- The #27 mount set adapts specific housing types to the Nikon type microscopes.
- No modification to the microscope should be necessary. This mount set is a replacement for the #22 mount set.
- The housed versions of the VS, LS, and XRS series shutters, as well as the CS25 and CS35, can be configured with this mount set type. A clearance cutoff (1.38in/35.1mm from the aperture center) is provided with the VS series only.



Fig. 1 #27 Nikon Type Microscope Mount Set

## **Drawings**

FOR LS2/3/6 DIMENSION DOES NOT APPLY

\*\* DIMENSION TO ALL TABS



ALL DIMENSIONS MAX [mm] INCH

For information regarding applicable intellectual property, please visit www.uniblitz.com/patents.

A DIMENSION

803 Linden Avenue • Rochester, NY 14625 • 585-385-5930 tel • 800-828-6972 toll-free • 585-385-6004 fax • www.uniblitz.com

[64.0] FOR LS/VS14/25

[64.5] FOR VS35